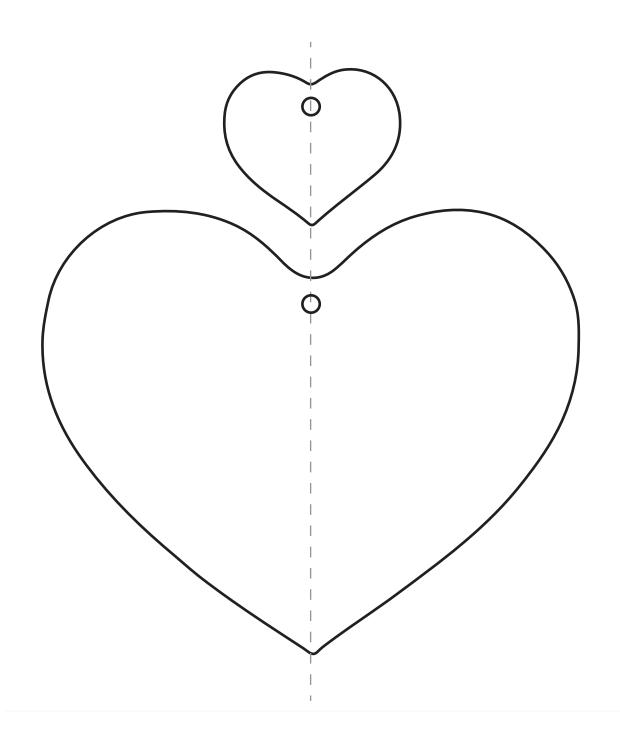

## Step-By-Step Tutorial

- 1. Take the drawing cardboard, cut the large heart according to the template and decorate with Pitt Artist Pen in *Deep Scarlet Red*.
- 2. If available, use a stamp to create patterns. Therefore apply the Pitt Artist Pen on the stamp and then stamp it onto the paper.
- 3. Do the same with the smaller heart template.
- 4. Attach the smaller heart to the larger one. Therefore use the hole puncher and the ribbon. Place the smaller heart above the big one and thread the angel pendant or pearl through the ribbon and decorate with rhinestones.

 $Vorlage \cdot sample \cdot modèle \cdot muestra \cdot modello$ 

Pitt Artist Pen 219 Deep Scarlet Red